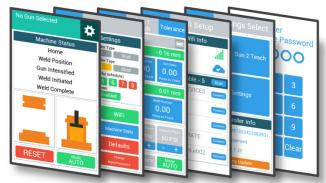

## **CLCS HMI Features**

- Reduced cost compared to a PLC and standard HMI while maintaining high quality and safety
- No software license fees
- Wi-Fi "over-the-air" updates for firmware, if required
- No programming required
- Programmable scheduled maintenance notifications
- Discrete weld control communication
- Ready to use controller and HMI
- Dynamic high resolution touch screen
- Weld and feeder communications
- Active in-process weld monitoring

**Simple Standardized Operator Interface** 

Contact us today to request a quote on the CLCS FlexFast™ Lite.