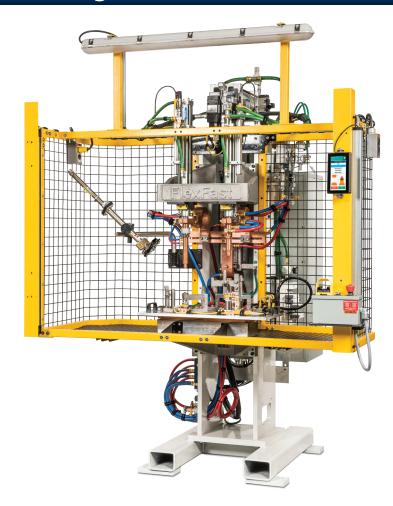

## The smart fastener welding solution.

The CenterLine CLCS FlexFast™ Lite configured stationary welder is a compact, versatile, welding machine designed for production fastener welding applications.

This design includes many standard features that ensure the FlexFast Lite produces consistent weld quality, is easily operated, and has minimal maintenance requirements.

#### The CLCS FlexFast™ Lite offers:

- ➤ Robust construction up to 13.3kN (3000 lbs) weld force capacity
- ➤ Ability to weld up to M10 sized fasteners Application/ fastener dependent
- ► Low impact, "soft-touch" operation to minimize electrode wear, deflection and part deformation. This promotes higher quality welding and lower maintenance needs.
- ➤ One (1) or two (2) OHMA\* air/oil weld actuators with configurable spacing
  - Able to perform two welds with one set-up; with one weld per cycle
  - Accurate control over weld forces over a wide range of air pressure settings
  - Interchangeable lower tooling enables rapid changeover for multi-application needs
- ▶ Provides high part quality at a competitive cost