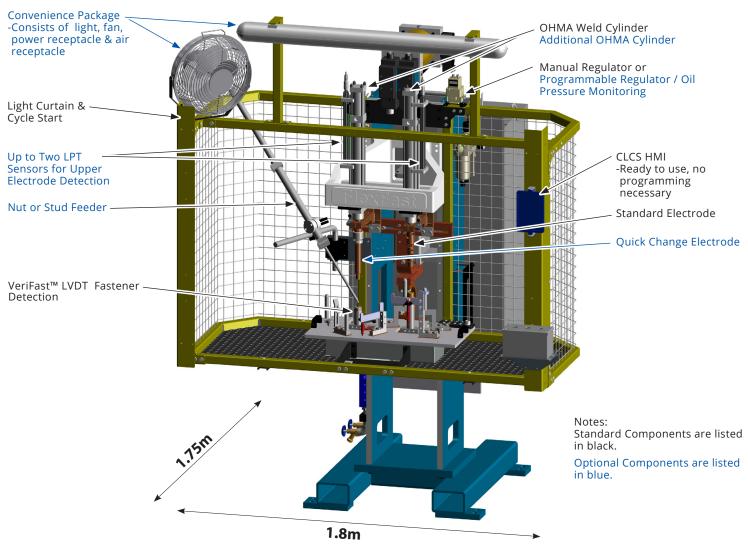

## **Standard & Optional Features**

#### **Standard Model**

- ☐ One (1) OHMA Cylinder with LPT & VeriFast LVDT
- ☐ Light Curtain
- ☐ Cycle Start
- ☐ Manual Intensification Pressure Regulator
- ☐ Water Saver Valve with water flow switches
- ☐ 480 VAC or 600 VAC input voltage

## **Available Options**

- ☐ Second OHMA Cylinder with LPT & VeriFast LVDT
- ☐ Programmable Intensification Pressure Regulator with Oil Pressure Monitoring
- ☐ 120 V Service Package for Feeder Power
  - ☐ Convenience Package requires 120 V Service (Lights, Fan, Electric Receptacle, Air Receptacle)
- Quick Change Electrode, includes additional water flow sensor